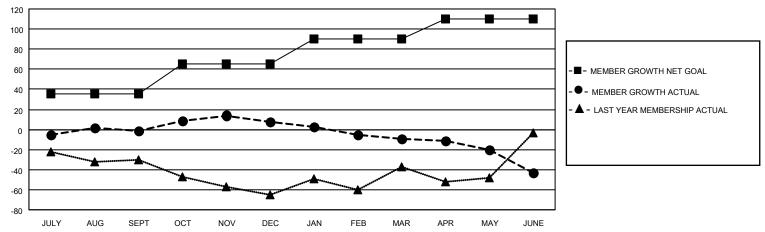

## District 27 B2

| Clubs                 |               |           |               | Members               |                        |                         |                                                    |
|-----------------------|---------------|-----------|---------------|-----------------------|------------------------|-------------------------|----------------------------------------------------|
| RESULTS FOR 2021-2022 |               |           |               | RESULTS FOR 2021-2022 |                        |                         |                                                    |
| QUARTER               | NEW CLUB GOAL | NEW CLUBS | DROPPED CLUBS | QUARTER MEME          | BER GROWTH NET<br>GOAL | MEMBER GROWTH<br>ACTUAL | DROPPED<br>MEMBERS ACTUAL<br>(including transfers) |
| JULY/AUG/SEPT         | 0             | 0         | 0             | JULY/AUG/SEPT         | 35                     | 48                      | 46                                                 |
| OCT/NOV/DEC           | 0             | 0         | 0             | OCT/NOV/DEC           | 30                     | 50                      | 36                                                 |
| JAN/FEB/MAR           | 0             | 0         | 0             | JAN/FEB/MAR           | 25                     | 30                      | 44                                                 |
| APR/MAY/JUNE          | 0             | 0         | 0             | APR/MAY/JUNE          | 20                     | 47                      | 75                                                 |

#### GOALS AND ACTUAL MEMBERS CUMULATIVE

| DROPPED CLUBS: 0 |     | 49 CLUBS OF 67 ADDED 1 OR<br>MORE NEW MEMBERS | GENDER DISTRIBUTION                 |                |  |
|------------------|-----|-----------------------------------------------|-------------------------------------|----------------|--|
|                  |     | MONE NEW MEMBERS                              | MALE                                | 1,636 (75.85%) |  |
|                  |     |                                               | FEMALE                              | 521 (24.15%)   |  |
| DROPPED MEMBERS  |     |                                               | NON BINARY                          | 0 (0.00%)      |  |
|                  |     |                                               | PREFER NOT TO ANSWER                | 0 (0.00%)      |  |
| DECEASED         | 30  |                                               |                                     | , ,            |  |
| CLUB CANCELLED   | 0   | CLICK HERE FOR CUMULATIVE                     | TOTAL FAMILY UNIT MEMBERS           | 360            |  |
| OTHER            | 171 | MEMBERSHIP DATA                               |                                     |                |  |
| TOTAL            | 201 |                                               | FAMILY MEMBERS PAYING HALF DUES 181 |                |  |
|                  |     |                                               |                                     |                |  |