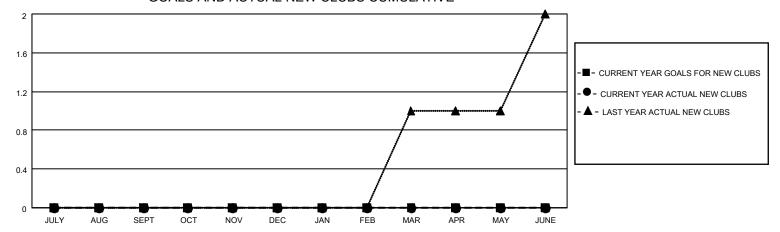

## District 27 B2

| Clubs                 |               |           |               | Members               |                        |                         |                                                    |
|-----------------------|---------------|-----------|---------------|-----------------------|------------------------|-------------------------|----------------------------------------------------|
| RESULTS FOR 2021-2022 |               |           |               | RESULTS FOR 2021-2022 |                        |                         |                                                    |
| QUARTER               | NEW CLUB GOAL | NEW CLUBS | DROPPED CLUBS | QUARTER MEME          | BER GROWTH NET<br>GOAL | MEMBER GROWTH<br>ACTUAL | DROPPED<br>MEMBERS ACTUAL<br>(including transfers) |
| JULY/AUG/SEPT         | 0             | 0         | 0             | JULY/AUG/SEPT         | 35                     | 48                      | 46                                                 |
| OCT/NOV/DEC           | 0             | 0         | 0             | OCT/NOV/DEC           | 30                     | 50                      | 36                                                 |
| JAN/FEB/MAR           | 0             | 0         | 0             | JAN/FEB/MAR           | 25                     | 30                      | 44                                                 |
| APR/MAY/JUNE          | 0             | 0         | 0             | APR/MAY/JUNE          | 20                     | 47                      | 75                                                 |

#### GOALS AND ACTUAL NEW CLUBS CUMULATIVE